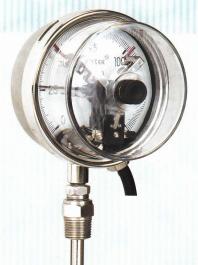

100mm Bottom Mtg Pressure Gauge with El. Contact

100mm Bottom Mtg Temp. Gauge with El. Contact

Pressure Gauge with El. Contact

## **CONSTRUCTION FEATURES**

Dial Size : 100mm &150mm Accuracy :  $\pm$ 1% of full scale

Case & Bezel (IP-65) : SS 304 Snap Action Bayonet type

Movement : SS 304

Pressure Element : SS 316 (  $\leq$  70 bar 'C' Type / > 70 bar Coil Type )

Scale Range : Vacuum & Pressure up to 700 kg/cm<sup>2</sup>.

Contact Details : 380V AC/DC, 50 V A / 30 watts, Current not exceed 1 Amp.

Contact Type : Magnetic Single Contact ( 1NOs, 1NC )

Double (1 NO+NC, 1 NC+1NO, 2 NO, 2 NC)