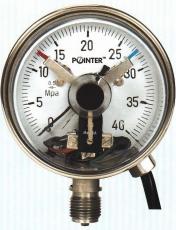

100mm Bottom Mtg Pressure Gauge with El. Contact

100mm Bottom Mtg Temp. Gauge with El. Contact

Pressure Gauge with El. Contact

## **CONSTRUCTION FEATURES**

Dial Size : 100mm &150mm Accuracy :  $\pm$ 1% of full scale

Case & Bezel (IP-65) : SS 304 Snap Action Bayonet type

Movement : SS 304

Pressure Element : SS 316 (  $\leq$  70 bar 'C' Type / > 70 bar Coil Type )

Scale Range : Vacuum & Pressure up to 700 kg/cm<sup>2</sup>.

Contact Details : 380V AC/DC, 50 V A / 30 watts, Current not exceed 1 Amp.

Contact Type : Magnetic Single Contact ( 1NOs, 1NC )

Double (1 NO+NC, 1 NC+1NO, 2 NO, 2 NC)