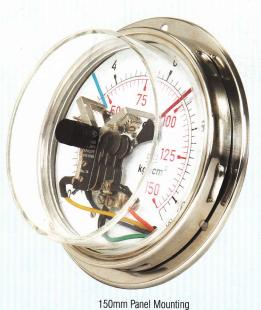

## **CONSTRUCTION FEATURES**

Dial Size : 100mm &150mm Accuracy :  $\pm$ 1% of full scale

Case & Bezel (IP-65) : SS 304 Snap Action Bayonet type

Movement : SS 304

Pressure Element : SS 316 (  $\leq$  70 bar 'C' Type / > 70 bar Coil Type )

Over Load Protection: 125% of f.s.d. for ≤ 150 Kg/cm<sup>2</sup>

115% of f.s.d. for  $> 150 \text{ Kg/cm}^2$ 

Joints : Argon arc welded.

Mounting : Stem (Bottom), Panel Mounting, Flush Panel (Bracket Type).

Scale Range : Vacuum & Pressure up to 700 kg/cm<sup>2</sup>.

Contact Details : 380V AC/DC, 50 V A / 30 watts, Current not exceed 1 Amp.

Contact Type : Magnetic Single Contact ( 1NOs, 1NC )

Double (1 NO+NC, 1 NC+1NO, 2 NO, 2 NC)